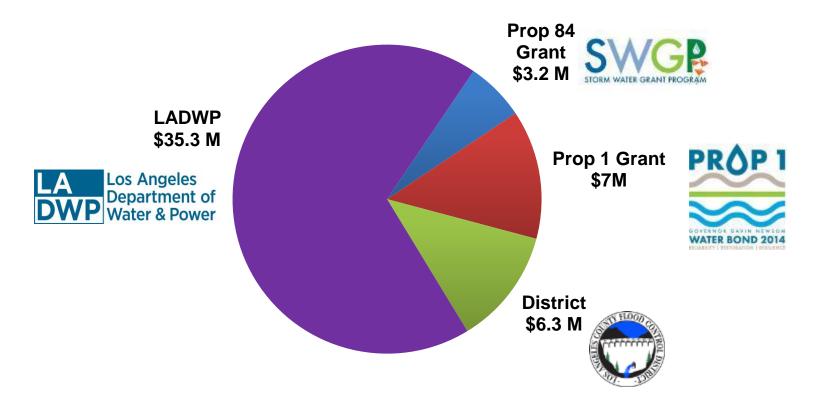

Los Angeles Engineering Inc.

Open Space Enhancement

**TBD** 



rauwp.com

#### **PROJECT LOCATION**





#### **PROJECT OVERVIEW**



**Basins** (Completed)

Consolidate 20 existing basins into 9 larger and deeper basins



**Intakes** (Nov 2019 completion)

2 new intakes and rubber dams



Open Space (Dec 2020 completion)

Improve perimeter fencing, recreational space and landscaping



# **PHASE 1- BASIN ENHANCEMENTS**



## **CONVEYOR BELT SYSTEM**



## **CONVEYOR BELT SYSTEM**













#### **PHASE 3 - OPEN SPACE ENHANCEMENTS**



#### **MULTI-BENEFITS**





Supply water to 48,000 homes per yr

#### **COST SHARING**



~\$130/AF of water



**Total Budget ~ \$52 Million** 

#### **COST SHARING**



~\$114/AF of water



**Total Budget ~ \$52 Million** 

#### **COST SHARING**



~\$85/AF of water



**Total Budget ~ \$52 Million** 

# Thank you

Art Castro, PE
Manager, Watershed Management
Los Angeles Department of Water & Power