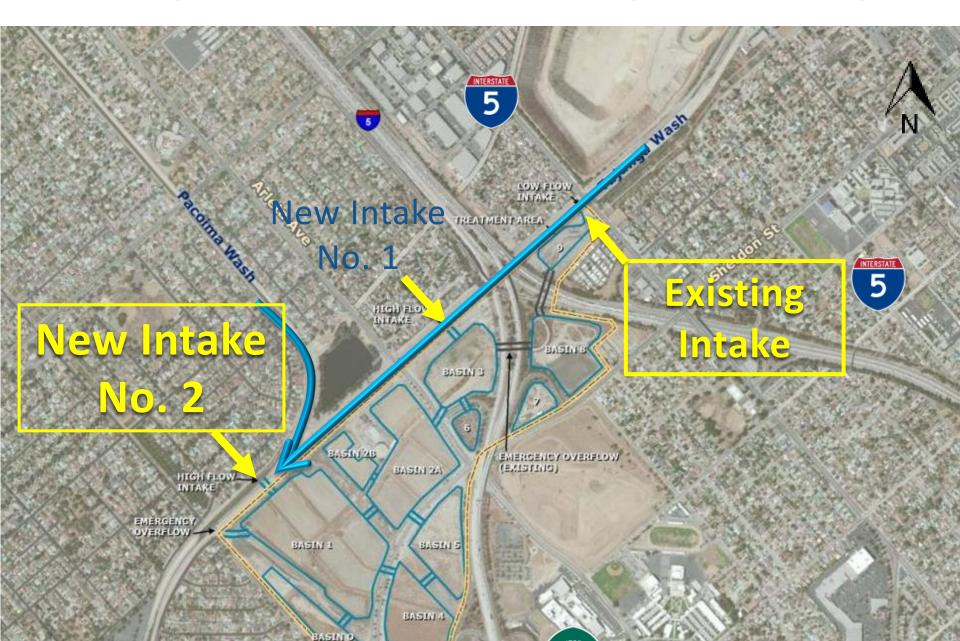

#### Intakes

Los Angeles Engineering Inc.

Open Space Enhancement

**TBD** 

rauwp.com

#### **PROJECT LOCATION**

#### **PROJECT OVERVIEW**

**Basins** (Completed)

Consolidate 20 existing basins into 9 larger and deeper basins

**Intakes** (Nov 2019 completion)

2 new intakes and rubber dams

Open Space (Dec 2020 completion)