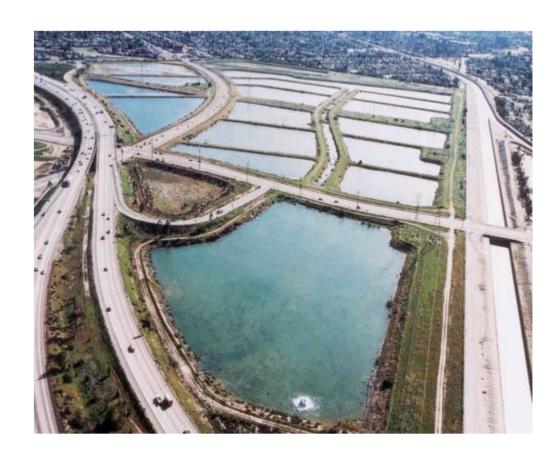

#### **PROJECT LOCATION**

#### **PROJECT OVERVIEW**

**Basins** (Completed)

Consolidate 20 existing basins into 9 larger and deeper basins

**Intakes** (Nov 2019 completion)

2 new intakes and rubber dams

Open Space (Dec 2020 completion)