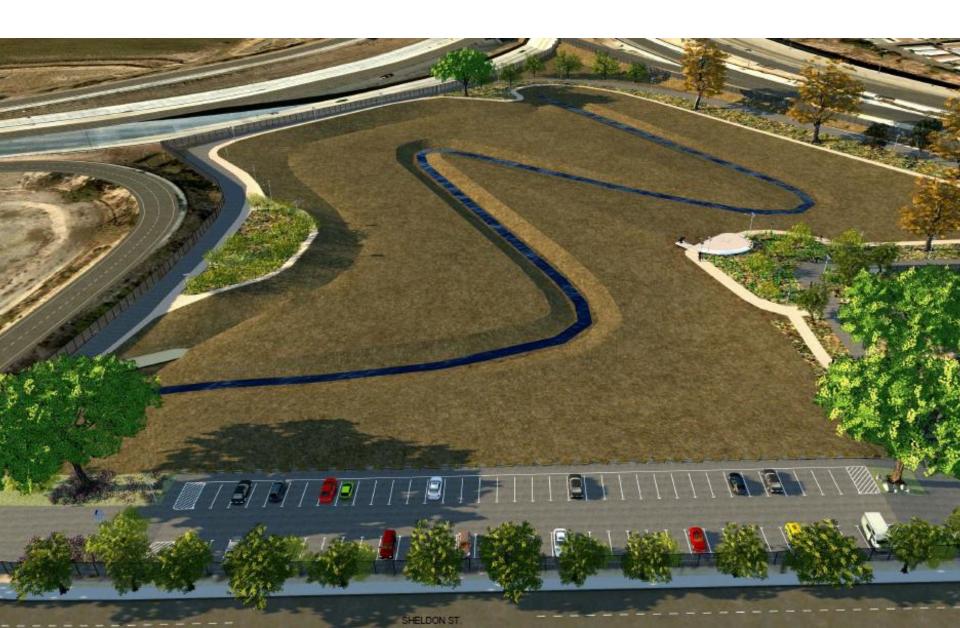

#### **PHASE 3 - OPEN SPACE ENHANCEMENTS**

Improve perimeter fencing, recreational space and landscaping