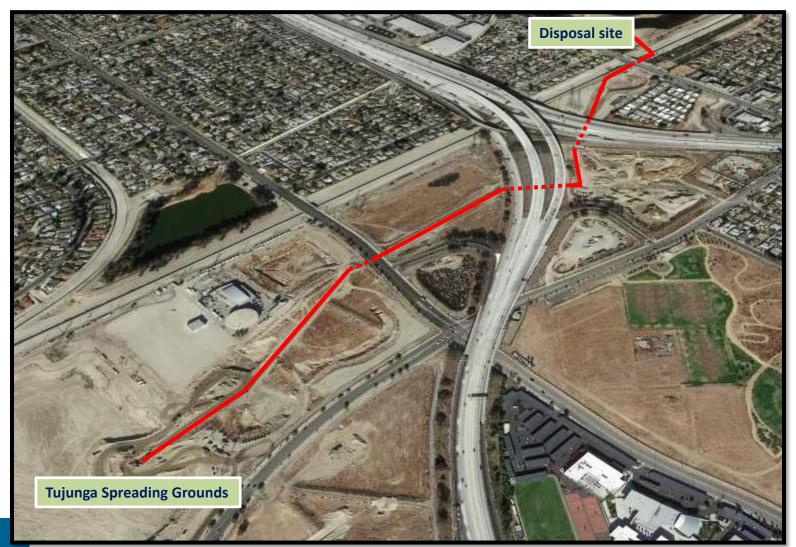

ships
- Project Location
- Project Overview
- Multi-Benefits
- Cost Sharing





#### PROJECT OBJECTIVE



#### **MULTI-AGENCY PARTNERSHIPS**



#### **LADWP**

Water Resources Division
Watershed Mangement





LA County Flood Control District
Design, Construction
Management & Inspection



#### **Basins**

W.A. Rasic Inc.

#### Intakes

Los Angeles Engineering Inc.

Open Space Enhancement

**TBD** 



rauwp.com

#### **PROJECT LOCATION**





#### **PROJECT OVERVIEW**



**Basins** (Completed)

Consolidate 20 existing basins into 9 larger and deeper basins



**Intakes** (Nov 2019 completion)

2 new intakes and rubber dams



Open Space (Dec 2020 completion)

Improve perimeter fencing, recreational space and landscaping



# **PHASE 1- BASIN ENHANCEMENTS**



## **CONVEYOR BELT SYSTEM**



## **CONVEYOR BELT SYSTEM**













#### **PHASE 3 - OPEN SPACE ENHANCEMENTS**



#### **MULTI-BENEFITS**





Supply water to 48,000 homes per yr

#### **COST SHARING**



~\$130/AF of water



**Total Budget ~ \$52 Million** 

#### **COST SHARING**



~\$114/AF of water



**Total Budget ~ \$52 Million** 

#### **COST SHARING**



~\$85/AF of water



**Total Budget ~ \$52 Million** 

# Thank you

Art Castro, PE
Manager, Watershed Management
Los Angeles Department of Water & Power