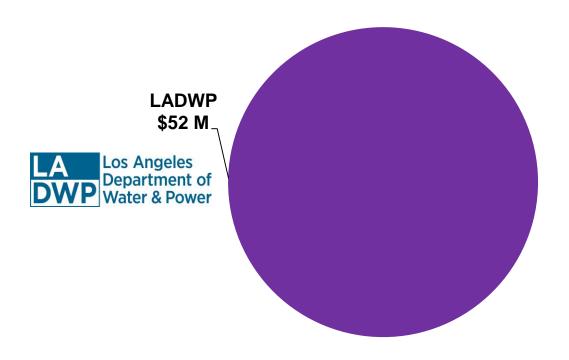

#### **COST SHARING**

~\$130/AF of water

**Total Budget ~ \$52 Million** 

#### **COST SHARING**

~\$114/AF of water

**Total Budget ~ \$52 Million** 

#### **COST SHARING**

~\$85/AF of water

**Total Budget ~ \$52 Million** 